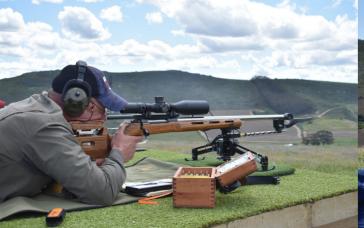

#### Results analysed

Tallying up the scores is always a highlight – not just to determine which teams and individuals ended on top, but to highlight shooters that performed exceptionally well relative to their personal best and in comparison to those who make use of more specialised equipment.

Determining the best shooter of the day was easy: 13-year-old Gustav Liebenberg managed four successful hits with his little 6XC rifle. Under the watchful eye of his father Eben, he had successful impacts at 1 258, 1 349, 1 467 and 1 560 m to finish 30th in the individual ranking table. A remarkable performance for this young shooter!

Against stiff competition, Gareth Holtman, having replaced a fellow shooter at short notice, came 8th (individual) with a 300 WSM rifle. In addition, Jaco Rheeder delivered an astonishing performance with a 300 WM, coming 2<sup>nd</sup> on the individual ranking, and with teammate Johan Kuhn 2<sup>nd</sup> for team Star South. Jaco and Johan are experienced shooters and no strangers to the podium and frequently find themselves at the top of the log. The Send IT range and competition format was designed to achieve exactly this - to create a platform where modest ELR equipment can achieve competitive results.