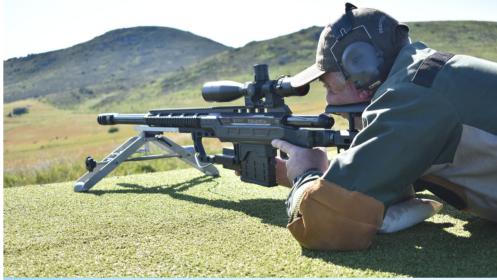

### Match day

Having spent countless hours worrying about rain and previous challenging conditions at Send IT competitions, it was comforting to know that we could, at last, expect a sunny day with mild winds for the match. After a brief morning meeting, shooting started promptly at 08:00, with a mild 10 to 13 mph wind pushing from 3'o clock.

This venue is well-known for catching out shooters with their wind calls, and it was no different this time. The mountain ranges flank in different directions, pushing the wind up or down the mountain to the path of least resistance. Additionally, the bullets fly through a vacuum naturally created by the drop-off from the shooting platforms towards the opposing mountain range, resulting in variable wind speeds.

By midday the 3'o clock wind had moved to a 5 to 7'o clock wind, while maintaining a range of 8 to 14 mph. On numerous occasions the big red flags set up closer to the targets indicated substantially less or more wind than that experienced at the firing point – and in some instances the flags indicated that the wind was moving in an opposing direction. Wind calls proved critical in determining the