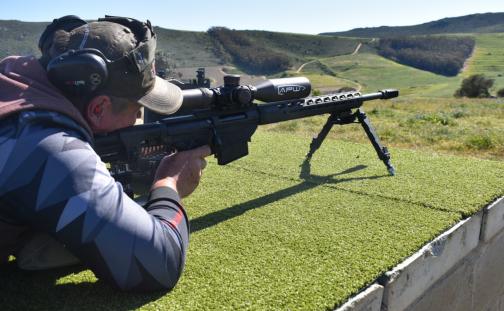

### Match day

Having spent countless hours worrying about rain and previous challenging conditions at Send IT competitions, it was comforting to know that we could, at last, expect a sunny day with mild winds for the match. After a brief morning meeting, shooting started promptly at 08:00, with a mild 10 to 13 mph wind pushing from 3'o clock.

This venue is well-known for catching out shooters with their wind calls, and it was no different this time. The mountain ranges flank in different directions, pushing the wind up or down the mountain to the path of least resistance. Additionally, the bullets fly through a vacuum naturally created by the drop-off from the shooting platforms towards the opposing mountain range, resulting in variable wind speeds.

By midday the 3'o clock wind had moved to a 5 to 7'o clock wind, while maintaining a range of 8 to 14 mph. On numerous occasions the big red flags set up closer to the targets indicated substantially less or more wind than that experienced at the firing point – and in some instances the flags indicated that the wind was moving in an opposing direction. Wind calls proved critical in determining the