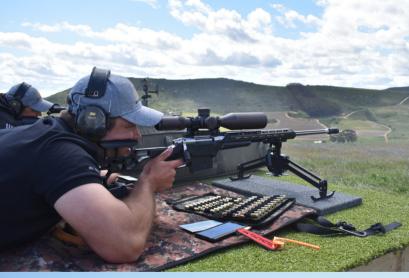

### Match day

Having spent countless hours worrying about rain and previous challenging conditions at Send IT competitions, it was comforting to know that we could, at last, expect a sunny day with mild winds for the match. After a brief morning meeting, shooting started promptly at 08:00, with a mild 10 to 13 mph wind pushing from 3'o clock.

This venue is well-known for catching out shooters with their wind calls, and it was no different this time. The mountain ranges flank in different directions, pushing the wind up or down the mountain to the path of least resistance. Additionally, the bullets fly through a vacuum naturally created by the drop-off from the shooting platforms towards the opposing mountain range, resulting in variable wind speeds.

By midday the 3'o clock wind had moved to a 5 to 7'o clock wind, while maintaining a range of 8 to 14 mph. On numerous occasions the big red flags set up closer to the targets indicated substantially less or more wind than that experienced at the firing point – and in some instances the flags indicated that the wind was moving in an opposing direction. Wind calls proved critical in determining the