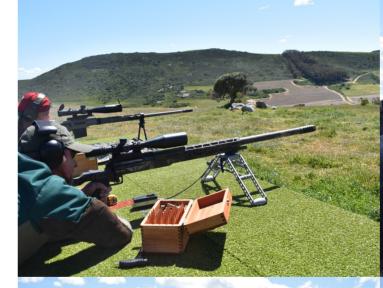

# Send IT Match Day - 3 Oct.

**By Charl Gous** 

Send IT founding member Pieter
Eksteen frequently reminds us of his
favourite motto: "Jou planne moet nooit
opraak nie", loosely translated as "You
should never run out of ideas". At Send
IT, we embrace this motto to achieve
our goal of promoting sports-shooting,
with a particular focus on Extreme Long
Range (ELR). We aim to be creative in
what we do, not just boldly following
what is popular elsewhere, but to
design and create sports-shooting
events that are unique to South Africa
and comply with the firearm constraints
we have become accustomed to.

For the 3 October event, minor changes to the match format, scoring system and range were made. Most notable was the introduction of an additional attempt on the furthest target on each course. Shooters will now engage the first two targets with two shots per

target and will be allowed three shots on the third target for a total of seven shots per range (previously six). The range consists of four courses for a total of 28 shots on match day.

The distance in respect of each of the targets is illustrated below:

| Distance in meters | Range 1 | Range 2 | Range 3 | Range 4 |  |
|--------------------|---------|---------|---------|---------|--|
| Target A           | 1258    | 1395    | 1427    | 1538    |  |
| Target B           | 1349    | 1539    | 1560    | 1690    |  |
| Target C           | 1467    | 1651    | 1855    | 1765    |  |